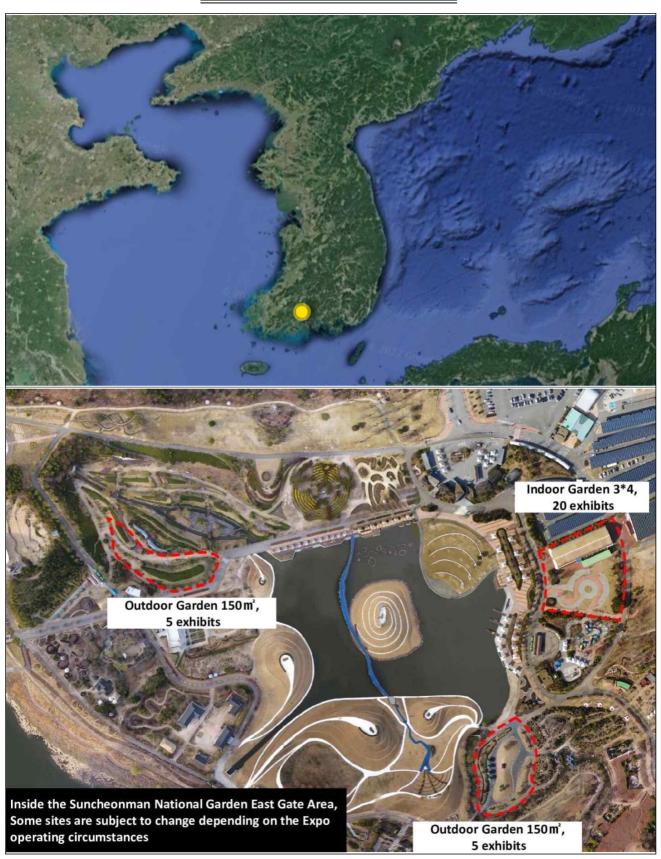

## President, Organizing Committee for the Suncheonman International Garden Expo 2023

| 1. Overview                                                                                                |  |  |  |  |
|------------------------------------------------------------------------------------------------------------|--|--|--|--|
| Title: Garden Exhibition Contest of the Suncheonman International Garden Expo 2023                         |  |  |  |  |
| ■ <b>Notification Period</b> : Tuesday 6 <sup>th</sup> September to Tuesday 15 <sup>th</sup> November 2022 |  |  |  |  |
| Venue: East gate area in Suncheonman National Garden (47, Gukgajeongwon 1ho-gil, Suncheon-si,              |  |  |  |  |
| Jeollanam-do, Republic of Korea) *Refer to the location of contest venue                                   |  |  |  |  |
| ☐ Eligibility: Individuals and Organizations both in Korea and abroad(Businesses, Companies,               |  |  |  |  |
| Cities, Clubs, etc. supporting documents required)                                                         |  |  |  |  |
| ☐ <b>Theme</b> : (Theme) I'm living in the garden                                                          |  |  |  |  |
| (Subtheme) My own garden                                                                                   |  |  |  |  |
| □ Entry Field:                                                                                             |  |  |  |  |
| Category  No. of entries to be exhibited  Area(m²) Cost of Installation  Area Theme                        |  |  |  |  |

| Category         |           | No. of entries<br>to be<br>exhibited | Area(m²)                                     | Cost of Installation                                              | Area Theme                    |
|------------------|-----------|--------------------------------------|----------------------------------------------|-------------------------------------------------------------------|-------------------------------|
|                  | Season I  | 20                                   | 12 m² [4m*3m]                                | KRW 5 million/exhibit (7 million for the applicant from abroad)   | Home cafe Garden              |
| Indoor<br>garden | Season II | 20                                   | Individual<br>independent<br>container booth |                                                                   | Farm Garden for<br>Home use   |
| Outdoor garden   |           | 10                                   | 150 m²                                       | KRW 60 million/exhibit (70 million for the applicant from abroad) | My Own garden<br>(Free topic) |

# Suncheonman International Garden Expo 2023 Exhibition Contest Venue