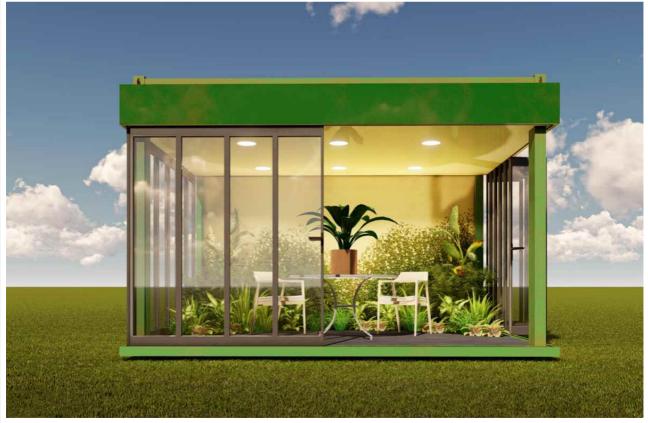

# Suncheonman International Garden Expo 2023 Exhibition Contest Venue

♣ Indoor garden 4m\*3m, available for open and close depending on weather condition