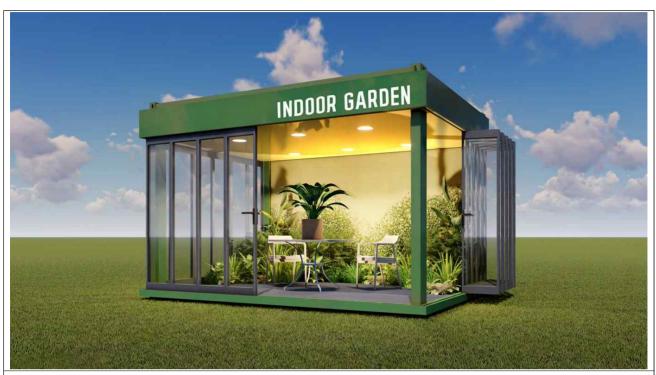

# Suncheonman International Garden Expo 2023 Exhibition Contest Venue

♣ Indoor garden 4m\*3m, available for open and close depending on weather condition